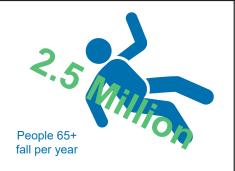

Falls are the main cause of injury in people 65+

1.1 Million

Falls resulting in injuries in people 65+