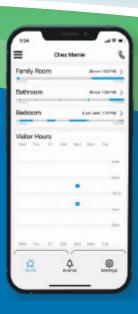

# **Full-Featured App**

- Monitors room occupancy, detects visitors, logs time in bed and time spent walking in the home.
- Each Chirp devices has a timeline which summarizes occupancy for the last 12 hours, which can reveal issues quickly.
- The care recipient can say "help" to trigger a notification in the Chirp app.