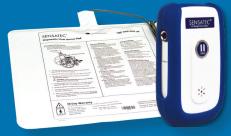

## Fall Detection Pads, Alarm, & Universal Transmitter

Reduce risk of falls and integrate detection with existing nurse call systems. RFT's most economical fall management solution is ready to use, right out-of-the-box.

SENSATEC\*

Wireless Universal Transmitter integrates with Code Alert and QR +.