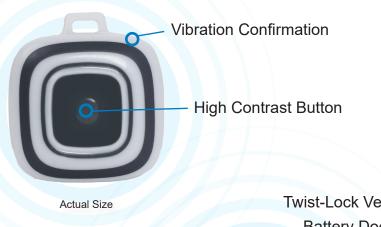

## Mobile, Wearable Fall Detection

Advanced wearable technology automatically issues fall alerts, even if the resident is unable to trigger nurse call.

#### **Better Resident Outcomes**

Automatic Fall Activation

Waterproof Housing